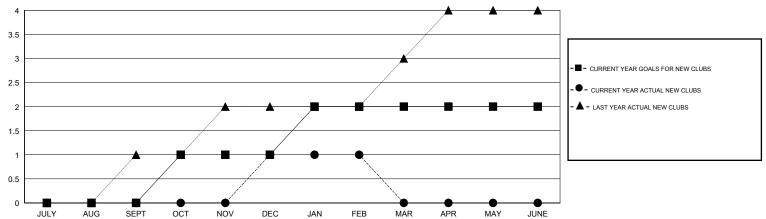

## MONTHLY MEMBERSHIP PROGRESS REPORT

## District 110CO

Results as of: 2/28/2017

GMT: Ton Soeters LOCATION NETHERLANDS GMT CA



## GOALS AND ACTUAL NEW CLUBS CUMULATIVE



## GOALS AND ACTUAL MEMBERS CUMULATIVE



| DROPPED CLUBS: 0  DROPPED MEMBERS |    | 39 CLUBS OF 81 ADDED 1 OR MORE<br>NEW MEMBERS | GENDER DISTR<br>MALE<br>FEMALE  | <u>IBUTION</u><br>1,780 (84.96%)<br>315 (15.04%) |    |
|-----------------------------------|----|-----------------------------------------------|---------------------------------|--------------------------------------------------|----|
| DECEASED                          | 5  | CLICK HERE FOR CUMULATIVE  MEMBERSHIP DATA    | TOTAL FAMILY UNIT MEMBERS       |                                                  | 10 |
| CLUB CANCELLED                    | 0  |                                               |                                 |                                                  | _  |
| OTHER