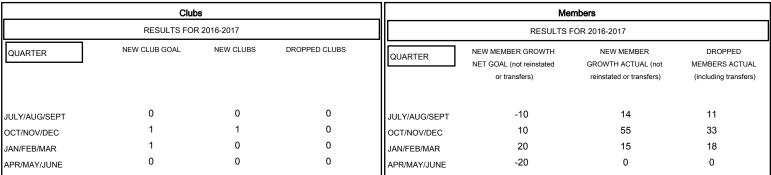

## MONTHLY MEMBERSHIP PROGRESS REPORT

## District 110CO

Results as of: 2/28/2017

GMT: Ton Soeters LOCATION NETHERLANDS GMT CA



## GOALS AND ACTUAL NEW CLUBS CUMULATIVE



## GOALS AND ACTUAL MEMBERS CUMULATIVE



| DROPPED CLUBS: 0  DROPPED MEMBERS |    | 39 CLUBS OF 81 ADDED 1 OR MORE<br>NEW MEMBERS | GENDER DISTR<br>MALE<br>FEMALE  | <u>IBUTION</u><br>1,780 (84.96%)<br>315 (15.04%) |    |
|-----------------------------------|----|-----------------------------------------------|---------------------------------|--------------------------------------------------|----|
| DECEASED                          | 5  | CLICK HERE FOR CUMULATIVE  MEMBERSHIP DATA    | TOTAL FAMILY UNIT MEMBERS       |                                                  | 10 |
| CLUB CANCELLED                    | 0  |                                               |                                 |