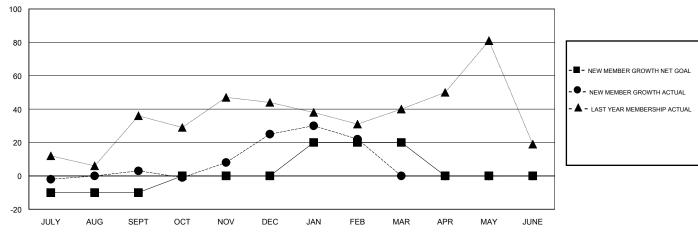

## GOALS AND ACTUAL MEMBERS CUMULATIVE

| DROPPED CLUBS: 0  DROPPED MEMBERS |    | 39 CLUBS OF 81 ADDED 1 OR MORE<br>NEW MEMBERS | GENDER DISTR<br>MALE<br>FEMALE  | <u>IBUTION</u><br>1,780 (84.96%)<br>315 (15.04%) |    |
|-----------------------------------|----|-----------------------------------------------|---------------------------------|--------------------------------------------------|----|
| DECEASED                          | 5  | CLICK HERE FOR CUMULATIVE  MEMBERSHIP DATA    | TOTAL FAMILY UNIT MEMBERS       |                                                  | 10 |
| CLUB CANCELLED                    | 0  |                                               |                                 |                                                  | _  |
| OTHER                             | 57 |                                               | FAMILY MEMBERS PAYING HALF DUES |                                                  | 5  |
| TOTAL                             | 62 |                                               |                                 |                                                  |    |